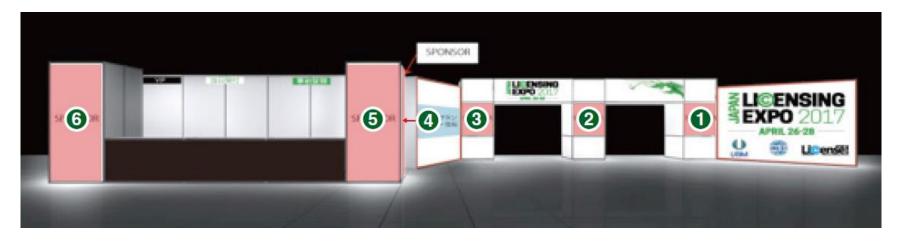

### **Registration Area**

Sponsorship of entire registration area: (1-6) JPY 3,500,000

Banner advertisements in positions (1-3) JPY 500,000 each Banner advertisements in positions (4-6) JPY 800,000 each