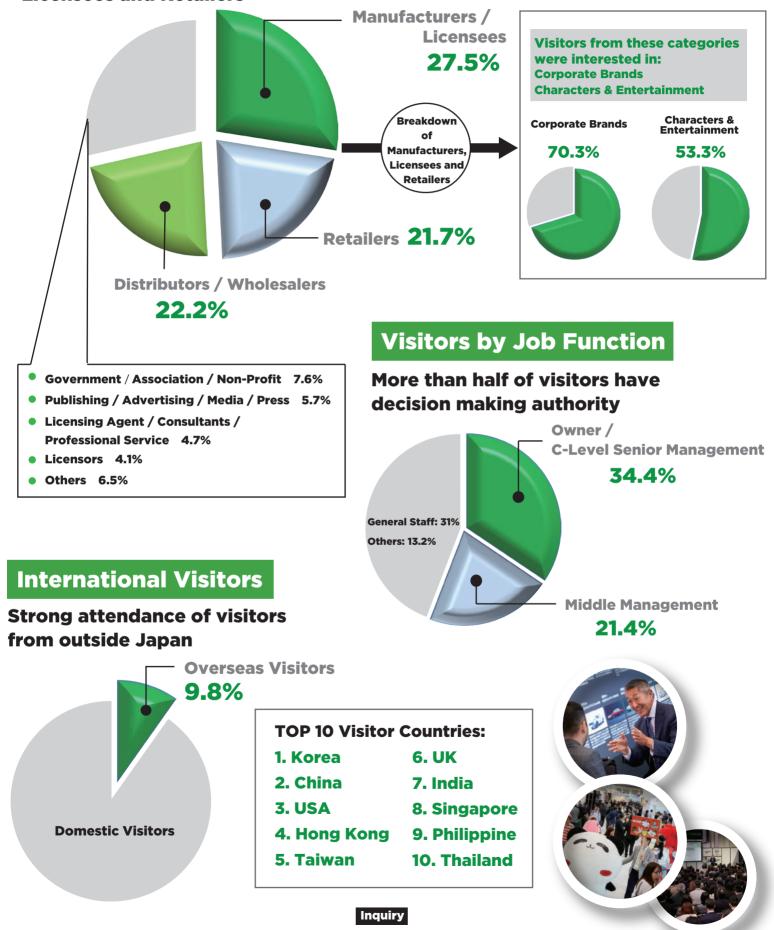

### **Facts & Figures**

**Visitors by Business Category** 

#### Majority of visitors were in the key target segments of Manufacturers, Licensees and Retailers